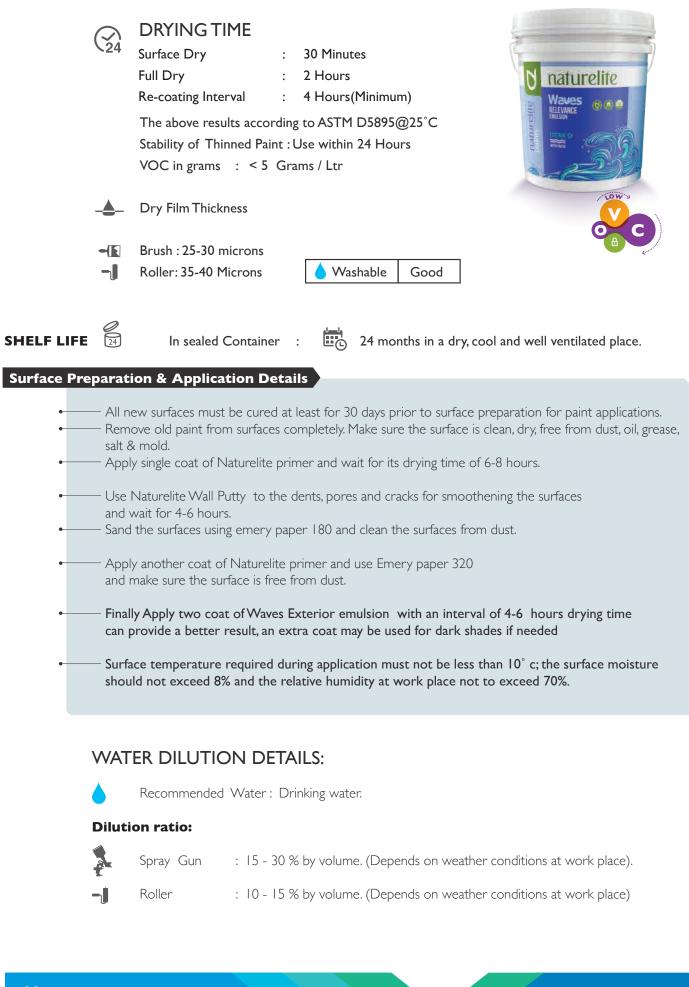

### PHYSICAL PARAMETERS:

| Finish               | : | Semi mat Smooth Finish                                                |
|----------------------|---|-----------------------------------------------------------------------|
| Colour               | : | Produced in White and other colors of Naturelite Paints Color shades. |
| Coverage/Spread Rate | : | 200-240 Sq.Feet / Liter/Coat @20 Micron DFT                           |
|                      |   | 100-120 Sq.Feet/Liter/Coat @ 40 Microns DFT                           |

Actual Coverage may vary depends upon the application and surface conditions.

#### **Application Tools:**

|     | Spray Gun | : | Recommended nozzle size :1.5 - 1.8 mm             |
|-----|-----------|---|---------------------------------------------------|
| -1  | Roller    | : | Recommended Type : Soft and smooth woolen roller. |
| -[] | Brush     | : | General / Normal type                             |