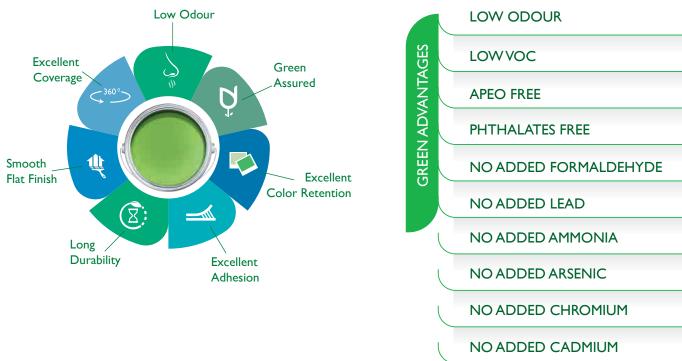

## PRODUCT DESCRIPTION

Naturelite 'WAVES' is an exterior emulsion paint based on 100% pure acrylic resins, which is specially designed for exterior applications with excellent spread rate. As the product is designed for exterior applications, deliver the qualities like excellent adhesion property, very smooth flat finish, excellent hiding property, excellent coverage and long durability at its best possible way.