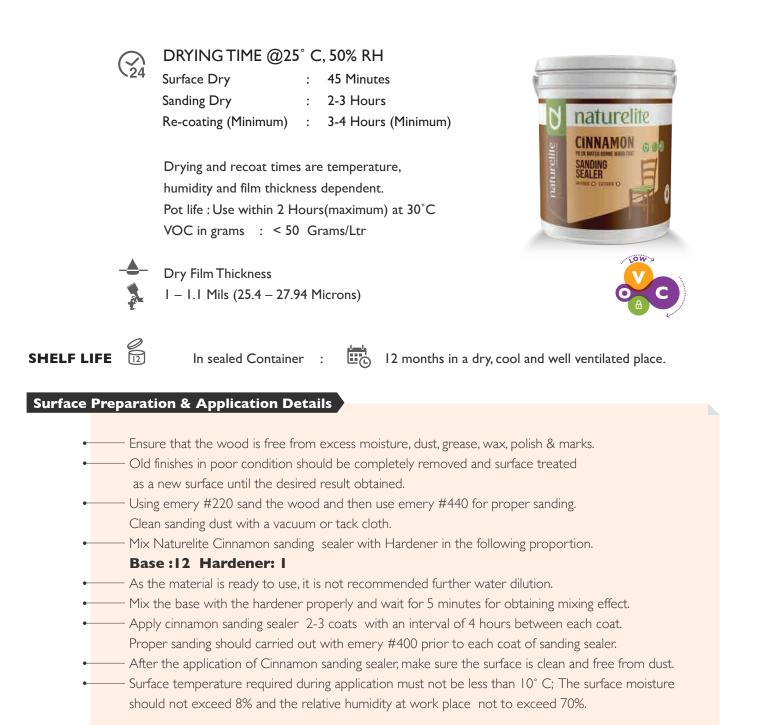

## PRODUCT DESCRIPTION

SANDING SEALER

CINNAMON SANDING SEALER is a two component water borne poly urethane clear primer specially designed for wood & wood related items. As it formulated with special kind of PU resin, it provides wooden surface good smoothness, excellent filling properties, high fineness, easy to sand with sand paper and showing high adhesion with top coats.

### MIXING RATIO WITH HARDENER

| Base : 12       | Hardener: I                                                                 |  |  |
|-----------------|-----------------------------------------------------------------------------|--|--|
| Example : I 20r | Example : I 20ml base with I 0ml hardener.                                  |  |  |
| After mixing w  | After mixing with Hardener, wait for 5 minutes for obtaining mixing effect. |  |  |