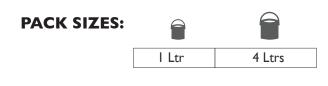

y before use.
- Tightly close the paint bottle after use.
- A suitable quantity of water (Drinking) can be used to obtain reasonable viscosity if required.
- Only Naturelite wood stains are recommended to stain the woods.

### MIXING RATIO WITH HARDENER

| Base : 12       | Hardener: I                                                                 |  |  |
|-----------------|-----------------------------------------------------------------------------|--|--|
| Example : I 20r | Example : I 20ml base with I 0ml hardener.                                  |  |  |
| After mixing w  | After mixing with Hardener, wait for 5 minutes for obtaining mixing effect. |  |  |

## WATER DILUTION DETAILS:

**Dilution ratio:** As the material is ready to use, it is not recommended further water dilution.



#### **Application Tools:**

| Spray Gun | : | Recommended nozzle size :1.5 - 1.8 mm. |
|-----------|---|----------------------------------------|
|           |   |                                        |

## SAFETY PRECAUTIONS:

During application of paint, contact of liquid paint with eyes, skin, inhalation of paint mist and paint vapour, should be strongly avoided. When working with paint sufficient ventilation, forced ventilation should be provided. For spray application system, eye, skin, respiratory protection are always recommended. Keep away from the reach of children.