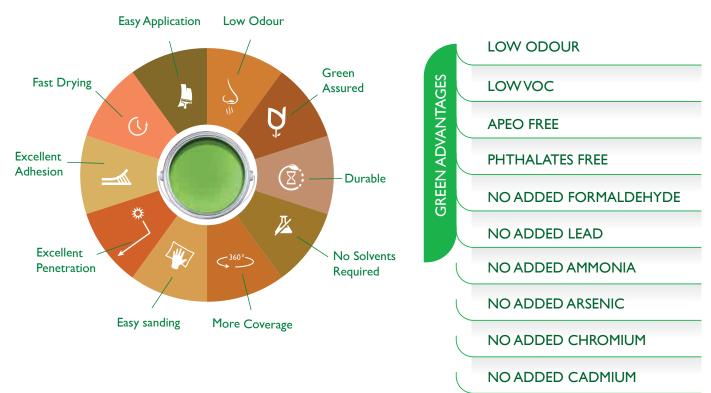

# WATER BORNE

## PRODUCT DESCRIPTION

SANDING SEALER

CINNAMON SANDING SEALER is a two component water borne poly urethane clear primer specially designed for wood & wood related items. As it formulated with special kind of PU resin, it provides wooden surface good smoothness, excellent filling properties, high fineness, easy to sand with sand paper and showing high adhesion with top coats.



## **RECOMMENDED USAGE:**

Naturelite Cinnamon PU 2K Clear coat recommended to use as a transparent primer coat for interior and exterior application on all type of wooden surfaces.

## PHYSICAL PARAMETERS:

## CONFORMANCE STANDARD

VOC compliant in all regulated areas.

| Finish        | :         | Matt                                                   |  |
|---------------|-----------|--------------------------------------------------------|--|
| Colour        | :         | Milky white when wet and Crystal Clear when dry.       |  |
| Coverage/Spre | ad Rate : | Rate : 200 - 220 Sq. Feet/ Ltr /coat @17.5 Microns DFT |  |
|               |           | 100 -110 Sq.feet/ Ltr /coat @35 Microns DFT            |  |

Actual Coverage may vary depends upon the application and surface condition